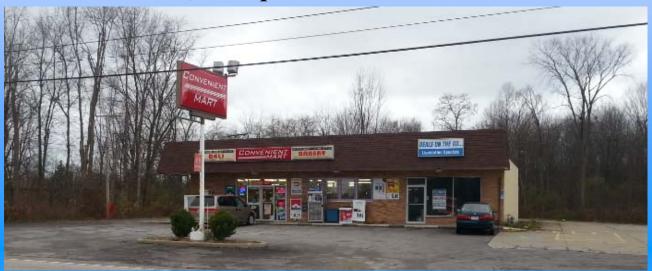

## 104 - 108 W. 130th Street Brunswick, Ohio

1,000 square feet available

**Description:** 5,500 square foot, two unit building. Its located on W. 130th Street about .2 miles South of Boston Road in Strongsville. The 1,000 sq ft space on the North side of the building has the potential for a drive thru. Sits on about 2 acres of land.

Nearby Tenants: Walgreens, CVS, Rego's Supermarket, Tutor Time, etc.